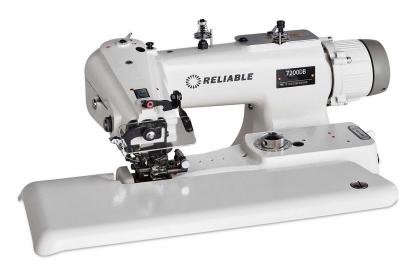

## DIRECT DRIVE DRAPERY BLIND STITCH

The 7200DB drapery blindstitch hemming machine is made for drapery workrooms that are sewing medium to heavy weight fabric, with our without blackout.

Specially set up for drapery hemming, the 7200DB with direct drive technology and "thread nipping device" (to allow easier removal of the hemmed fabric) offers the whole package. A smoother, more precise sewing experience with outstanding build quality and reliability.