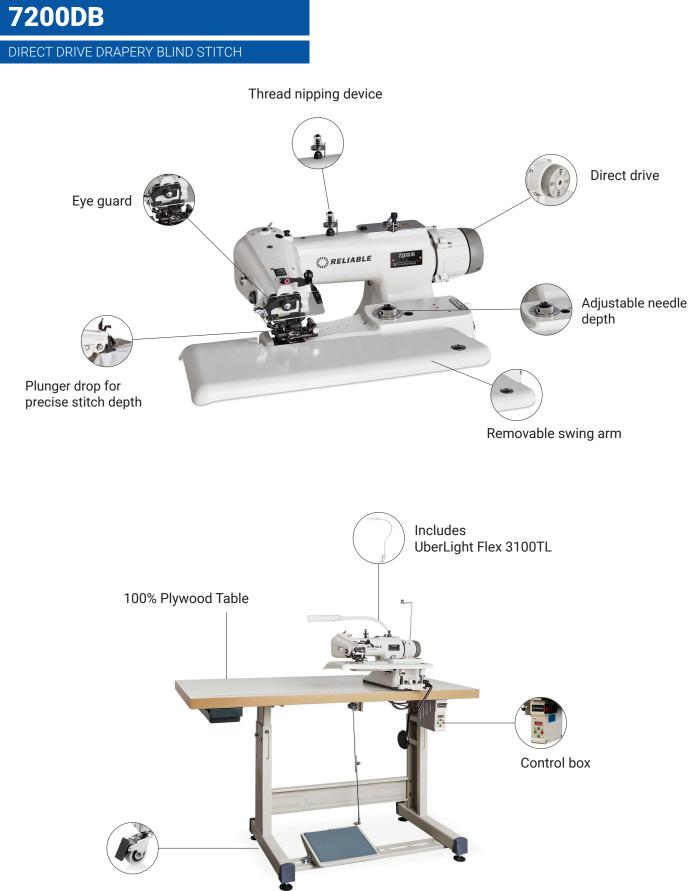

## DIRECT DRIVE DRAPERY BLIND STITCH

The 7200DB drapery blindstitch hemming machine is made for drapery workrooms that are sewing medium to heavy weight fabric, with our without blackout.

Specially set up for drapery hemming, the 7200DB with direct drive technology and "thread nipping device" (to allow easier removal of the hemmed fabric) offers the whole package. A smoother, more precise sewing experience with outstanding build quality and reliability.

**Optional Casters** 