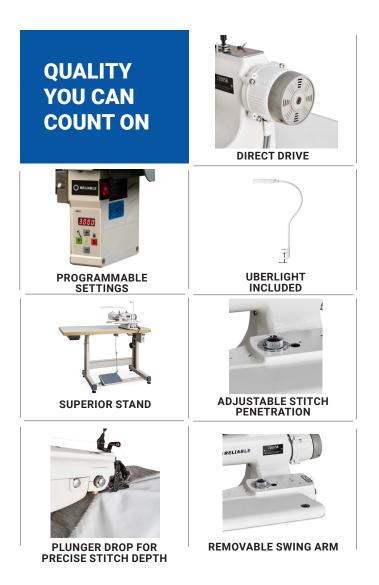

## DIRECT DRIVE DRAPERY BLIND STITCH

The 7200DB drapery blindstitch hemming machine is made for drapery workrooms that are sewing medium to heavy weight fabric, with our without blackout.

Specially set up for drapery hemming, the 7200DB with direct drive technology and "thread nipping device" (to allow easier removal of the hemmed fabric) offers the whole package. A smoother, more precise sewing experience with outstanding build quality and reliability.